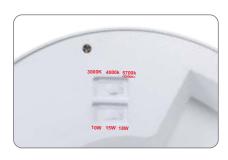

#### RSPADIMCCT

According to the needs of the environment, three kinds of power can be adjusted by 10W/15W/18W, and with adjustable CCT 3000K/4000K/5700K<6500K>. More energy efficient and convenient.

**Back View** 

### **EASY & FAST** installation

Easy surface-mounted

Pre-set Button to change color

Watt Settable

Twist on

Front side waterproof

CCT Change Button Power settable 10W 15W 18W

Ultra-thin 22mm Compact & elegant design