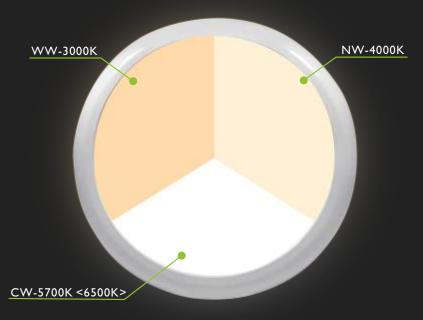

#### RSPADIMCCT

According to the needs of the environment, three kinds of power can be adjusted by 10W/15W/18W, and with adjustable CCT 3000K/4000K/5700K<6500K>. More energy efficient and convenient.

**Back View** 

### ⇒ Technology Parameter

| Item No.              | RSPADIMCCT                       |  |
|-----------------------|----------------------------------|--|
| Diameter (A/B mm)     | D230x22mm                        |  |
| Thickness(mm)         | 22mm                             |  |
| Watt (W)              | 10 / 15W / 18W                   |  |
| LED Qty (pcs)         | I20PCS                           |  |
| Voltage (V)           | AC220-240V                       |  |
| Lumens (Im)           | 900-1800lm                       |  |
| Light Efficacy (Im/W) | 90-100m/w                        |  |
| CCT (K)               | 3000K-4000K-5700K<6500>          |  |
| CRI (Ra)              | 82                               |  |
| Beam Angle (°)        | 120°                             |  |
| Function              | Power adjustable +<br>CCT change |  |
| Power Factor (PF)     | 0.5                              |  |
| Lifetime (Hrs)        | 30,000                           |  |