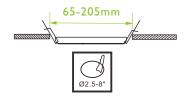

### • Flicker-free.

Fit all cut-out from 65-205mm (2.5"-8")

Fit all cut-out from 65-205mm (2.5"-8")