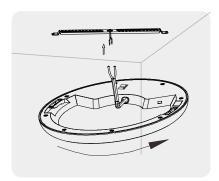

#### Surface-mounted

Step I:Fix the bracket on the ceiling;

Step 2: connect the outer line with the quick connecting terminal in the lamp fitting bag, and then insert one end of the bracket into the card slot with the position of the locking mark, align the other side, and tighten the clamp by counter-clockwise rotation.

Step3:twist-on the bracket anti-clockwise until click.