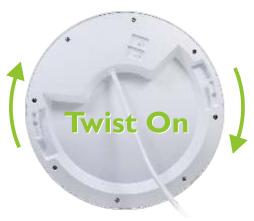

# The Specification of

# **EMERALD DOWNLIGHT 18W**

• Fast Installation

Thin

Universal





Recessed

Surface-mounted

















### Recessed ▼

### • Flicker-free.





Fit all cut-out from 65-205mm (2.5"-8")



## Surface-mounted ▼

### **EASY & FAST** installation





Easy surface-mounted

















Pre-set Button to change color







Watt Settable





Twist on



Front side waterproof



CCT Change Button Power settable 10W 15W 18W



Ultra-thin 22mm Compact & elegant design



Fit all cut-out from 65-205mm (2.5"-8")



#### RSPADIMCCT

According to the needs of the environment, three kinds of power can be adjusted by 10W/15W/18W, and with adjustable CCT 3000K/4000K/5700K<6500K>. More energy efficient and convenient.















**Back View** 

Side View

### ⇒ Technology Parameter

| Item No.              | RSPADIMCCT                       |  |
|-----------------------|----------------------------------|--|
| Diameter (A/B mm)     | D230x22mm                        |  |
| Thickness(mm)         | 22mm                             |  |
| Wa