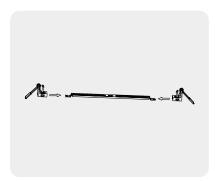

ied out in accordance with national building and wiring regulations.
- · Only the professional electrician can do the installing work. (Watch out the high voltage!)
- · Make sure the integrity of the panel light when open the package.
- There is at least 0.2mm distance between the lamp and the inflammable materials.
- · The power line can be fixed by clips and need to make sure it is fixed tightly.
- · Make sure the power line get enough length to avoid any pull force of the line.
- · After installation, link the lamp with driver.
- $\cdot$  Link the drive to electric supply, usually, the brown line is firing line, the blue line is null line.
- · Do not use the drive specially for LED lamp on other lamps.

#### Recessed

#### Notice: Spring adjustable instruction







Push out directly



Step I: Open the terminal cover with a cross screwdriver.



Step 2: insert one end of the bracket into the card slot with a locked-mark position, align the other side, tighten the clamp by counterclockwise rotation, and connect the outer line with the fast connecting terminal inside the lamp



Step3: pick up the spring and install the fitting to ceiling hole.

#### Surface-mounted



Step I:Fix the bracket on the ceiling;



Step 2: connect the outer line with the quick connecting terminal in the lamp fitting bag, and then insert one end of the bracket into the card slot with the position of the locking mark, align the other side, and tighten the clamp by counter-clockwise rotation.



Step3:twist-on the bracket anti-clockwise until click.

## ⇒ Package



| Model<br>Item | RSPADIMCCT