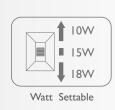

### **EASY & FAST** installation

Easy surface-mounted

Pre-set Button to change color

Watt Settable

Twist on

Front side waterproof

CCT Change Button Power settable 10W 15W 18W

Ultra-thin 22mm Compact & elegant design

#### RSPADIMCCT

According to the needs of the environment, three kinds of power can be adjusted by 10W/15W/18W, and with adjustable CCT 3000K/4000K/5700K<6500K>. More energy efficient and convenient.

**Back View** 

### ⇒ Technology Parameter

| Item No.              | RSPADIMCCT                       |  |
|-----------------------|----------------------------------|--|
| Diameter (A/B mm)     | D230x22mm                        |  |
| Thickness(mm)         | 22mm                             |  |
| Watt (W)              | 10 / 15W / 18W                   |  |
| LED Qty (pcs)         | I20PCS                           |  |
| Voltage (V)           | AC220-240V                       |  |
| Lumens (Im)           | 900-1800lm                       |  |
| Light Efficacy (Im/W) | 90-100m/w                        |  |
| CCT (K)               | 3000K-4000K-5700K<6500>          |  |
| CRI (Ra)              | 82                               |  |
| Beam Angle (°)        | 120°                             |  |
| Function              | Power adjustable +<br>CCT change |  |
| Power Factor (PF)     | 0.5                              |  |
| Lifetime (Hrs)        | 30,000                           |  |