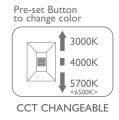

### **EASY & FAST** installation

Easy surface-mounted

Pre-set Button to change color

Watt Settable

Twist on

Front side waterproof

CCT Change Button Power settable 10W 15W 18W

Ultra-thin 22mm Compact & elegant design

#### RSPADIMCCT

According to the needs of the environment, three kinds of power can be adjusted by 10W/15W/18W, and with adjustable CCT 3000K/4000K/5700K<6500K>. More energy efficient and convenient.

**Back View** 