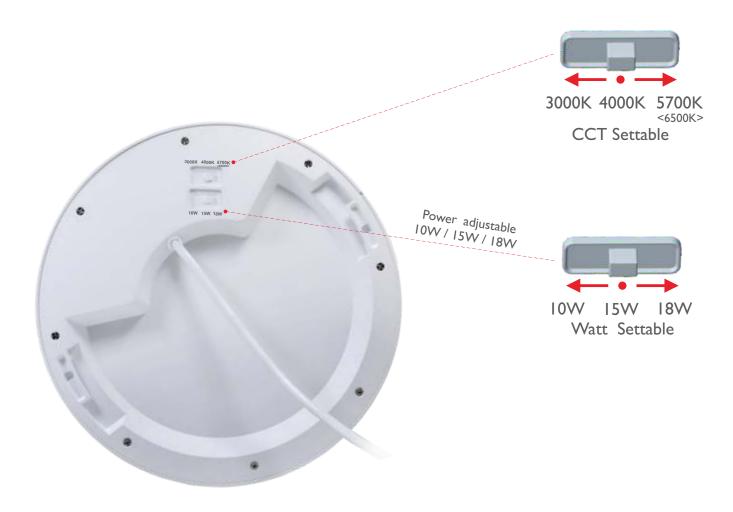

#### RSPADIMCCT

According to the needs of the environment, three kinds of power can be adjusted by 10W/15W/18W, and with adjustable CCT 3000K/4000K/5700K<6500K>. More energy efficient and convenient.

**Back View** 

### **EASY & FAST** installation

Easy surface-mounted

Pre-set Button to change color

Watt Settable

Twist on

Front side waterproof

CCT Change Button Power settable 10W 15W 18W

Ultra-thin 22mm Compact & elegant design