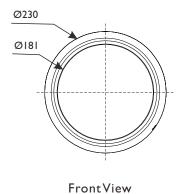

### ⇒ Technology Parameter

| Item No.              | RSPADIMCCT                       |  |
|-----------------------|----------------------------------|--|
| Diameter (A/B mm)     | D230x22mm                        |  |
| Thickness(mm)         | 22mm                             |  |
| Watt (W)              | 10 / 15W / 18W                   |  |
| LED Qty (pcs)         | I20PCS                           |  |
| Voltage (V)           | AC220-240V                       |  |
| Lumens (Im)           | 900-1800lm                       |  |
| Light Efficacy (Im/W) | 90-100m/w                        |  |
| CCT (K)               | 3000K-4000K-5700K<6500>          |  |
| CRI (Ra)              | 82                               |  |
| Beam Angle (°)        | 120°                             |  |
| Function              | Power adjustable +<br>CCT change |  |
| Power Factor (PF)     | 0.5                              |  |
| Lifetime (Hrs)        | 30,000                           |  |

#### RSPADIMCCT

Light distribution: symmetry lighting

CCT: 4000K

Dimension: Ø230x22mm Beam angle:120°