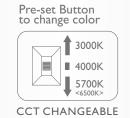

### **EASY & FAST** installation

Easy surface-mounted

Pre-set Button to change color

Watt Settable

Twist on

Front side waterproof

CCT Change Button Power settable 10W 15W 18W

Ultra-thin 22mm Compact & elegant design

#### RSPADIMCCT

According to the needs of the environment, three kinds of power can be adjusted by 10W/15W/18W, and with adjustable CCT 3000K/4000K/5700K<6500K>. More energy efficient and convenient.

**Back View** 

### ⇒ Technology Parameter

| Item No.              | RSPADIMCCT                       |  |
|-----------------------|----------------------------------|--|
| Diameter (A/B mm)     | D230x22mm                        |  |
| Thickness(mm)         | 22mm                             |  |
| Watt (W)              | 10 / 15W / 18W                   |  |
| LED Qty (pcs)         | I20PCS                           |  |
| Voltage (V)           | AC220-240V                       |  |
| Lumens (Im)           | 900-1800lm                       |  |
| Light Efficacy (Im/W) | 90-100m/w                        |  |
| CCT (K)               | 3000K-4000K-5700K<6500>          |  |
| CRI (Ra)              | 82                               |  |
| Beam Angle (°)        | 120°                             |  |
| Function              | Power adjustable +<br>CCT change |  |
| Power Factor (PF)     | 0.5                              |  |
| Lifetime (Hrs)        | 30,000                           |  |