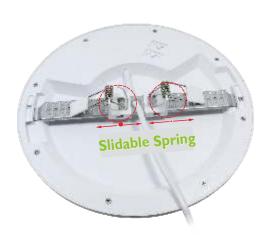

#### Notice: Spring adjustable instruction

Push out directly

Step I: Open the terminal cover with a cross screwdriver.

Step 2: insert one end of the bracket into the card slot with a locked-mark position, align the other side, tighten the clamp by counterclockwise rotation, and connect the outer line with the fast connecting terminal inside the lamp

Step3: pick up the spring and install the fitting to ceiling hole.