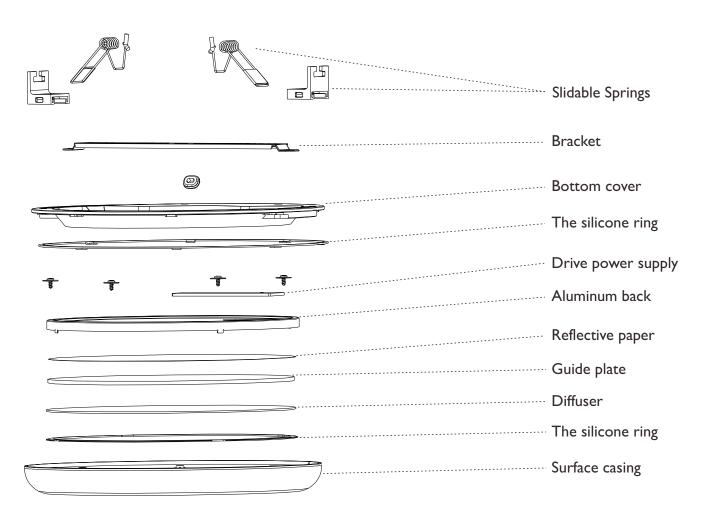

00K-5700K<6500>          |  |
| CRI (Ra)              | 82                               |  |
| Beam Angle (°)        | 120°                             |  |
| Function              | Power adjustable +<br>CCT change |  |
| Power Factor (PF)     | 0.5                              |  |
| Lifetime (Hrs)        | 30,000                           |  |

Application for commercial lighting (office, hotel, shopping mall, museum , hospital etc.) Residential lighting (bedroom, hall, dinning room, kitchen etc.)





#### RSPADIMCCT

Light distribution: symmetry lighting

CCT: 4000K

Dimension: Ø230x22mm Beam angle:120°

#### Notice:

The testing data can only represent 18W AirFlat in CCT 4000K

#### **LUMINOUS INTENSITY DISTRIBUTION**





\_\_\_\_\_\_

\_\_\_\_\_

\_\_\_\_\_

## Structure Drawing



#### Installation Instruction

Please read these instructions thoroughly before use and retain for future reference.

- · Make sure the power is off before installation.
- This product is suitable for connection to a 220- 240Vac 50/60Hz supply.
- · Installation must be carried out in accordance with national building and wiring regulations.
- · Only the professional electrician can do the installing work. (Watch out the high voltage!)
- · Make sure the integrity of the panel light when open the package.
- There is at least 0.2mm distance between the lamp and the inflammable materials.
- · The power line can be fixed by clips and need to make sure it is fixed tightly.
- · Make sure the power line get enough length to avoid any pull force of the line.
- · After installation, link the lamp