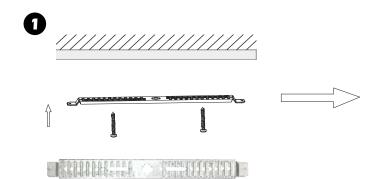

#### Surface-mounted

Step I:Fix the bracket on the ceiling;

Step 2: connect the outer line with the quick connecting terminal in the lamp fitting bag, and then insert one end of the bracket into the card slot with the position of the locking mark, align the other side, and tighten the clamp by counter-clockwise rotation.