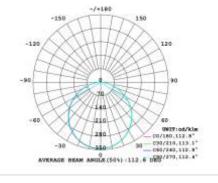

#### RSPADIMCCT

Light distribution: symmetry lighting

CCT: 4000K

Dimension: Ø230x22mm Beam angle:120°

#### **LUMINOUS INTENSITY DISTRIBUTION**

\_\_\_\_\_\_

\_\_\_\_\_

\_\_\_\_\_