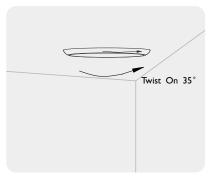

p on other lamps.

#### Recessed

#### Notice: Spring adjustable instruction







Push out directly



Step I: Open the terminal cover with a cross screwdriver.



Step 2: insert one end of the bracket into the card slot with a locked-mark position, align the other side, tighten the clamp by counterclockwise rotation, and connect the outer line with the fast connecting terminal inside the lamp



Step3: pick up the spring and install the fitting to ceiling hole.

#### Surface-mounted



Step I:Fix the bracket on the ceiling;



Step 2: connect the outer line with the quick connecting terminal in the lamp fitting bag, and then insert one end of the bracket into the card slot with the position of the locking mark, align the other side, and tighten the clamp by counter-clockwise rotation.



Step3:twist-on the bracket anti-clockwise until click.

## ⇒ Package



| Model<br>Item | RSPADIMCCT    |
|---------------|---------------|
| Box Size      | 275x239x30mm  |
| Qty / Box     | Ipcs          |
| Carton Size   | 498×320×305mm |
| Qty / Carton  | 20pcs         |
| G.W.          | 12Kg          |

Note: there may be tolerance on weight, please check with us for details.

# Preslite Distribution Ltd.

700 Sycamore Road, Western Industrial Estate, Dublin 12, D12 Ev29

Tel: +353(0)1 4541015 E-mail: Sales@greenlamp.ie Website: www.greenlamp.ie

1. The product which is described by this specification, CR-led lighting had acquire the patent and certification, counterfeit will be investigated!

2. When you want to get more information about the product, Please contact us freely.