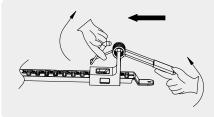

#### Notice: Spring adjustable instruction

Push out directly

Step I: Open the terminal cover with a cross screwdriver.

Step 2: insert one end of the bracket into the card slot with a locked-mark position, align the other side, tighten the clamp by counterclockwise rotation, and connect the outer line with the fast connecting terminal inside the lamp