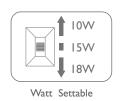

### **EASY & FAST** installation

Easy surface-mounted

Pre-set Button to change color

Watt Settable

Twist on

Front side waterproof

CCT Change Button Power settable 10W 15W 18W

Ultra-thin 22mm Compact & elegant design

#### RSPADIMCCT

According to the needs of the environment, three kinds of power can be adjusted by 10W/15W/18W, and with adjustable CCT 3000K/4000K/5700K<6500K>. More energy efficient and convenient.

**Back View** 