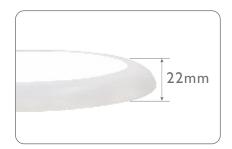

### **EASY & FAST** installation

Easy surface-mounted

Pre-set Button to change color

Watt Settable

Twist on

Front side waterproof

CCT Change Button Power settable 10W 15W 18W

Ultra-thin 22mm Compact & elegant design

### ⇒ Technology Parameter

| Item No.              | RSPADIMCCT                       |  |
|-----------------------|----------------------------------|--|
| Diameter (A/B mm)     | D230x22mm                        |  |
| Thickness(mm)         | 22mm                             |  |
| Watt (W)              | 10 / 15W / 18W                   |  |
| LED Qty (pcs)         | I20PCS                           |  |
| Voltage (V)           | AC220-240V                       |  |
| Lumens (Im)           | 900-1800lm                       |  |
| Light Efficacy (Im/W) | 90-100m/w                        |  |
| CCT (K)               | 3000K-4000K-5700K<6500>          |  |
| CRI (Ra)              | 82                               |  |
| Beam Angle (°)        | 120°                             |  |
| Function              | Power adjustable +<br>CCT change |  |
| Power Factor (PF)     | 0.5                              |  |
| Lifetime (Hrs)        | 30,000                           |  |