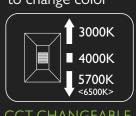

### **EASY & FAST** installation

Easy surface-mounted

Pre-set Button to change color

Watt Settable

Twist on

Front side waterproof

CCT Change Button Power settable 10W 15W 18W

Ultra-thin 22mm Compact & elegant design

#### RSPADIMCCT

According to the needs of the environment, three kinds of power can be adjusted by 10W/15W/18W, and with adjustable CCT 3000K/4000K/5700K<6500K>. More energy efficient and convenient.

**Back View** 