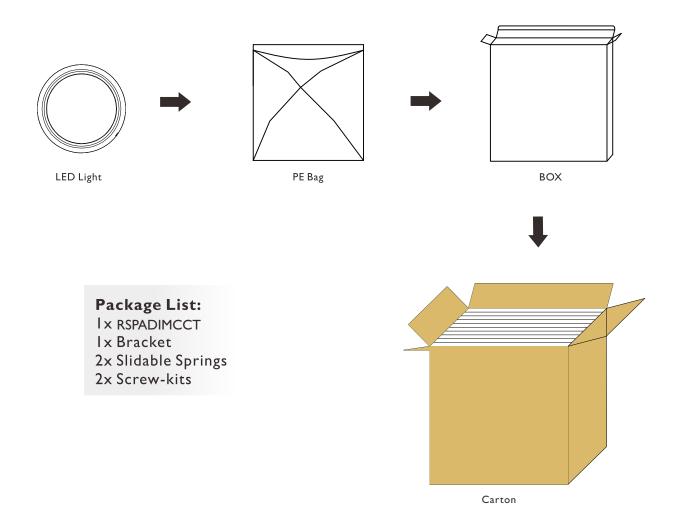

## ⇒ Package

| Model<br>Item | RSPADIMCCT    |
|---------------|---------------|
| Box Size      | 275x239x30mm  |
| Qty / Box     | Ipcs          |
| Carton Size   | 498×320×305mm |
| Qty / Carton  | 20pcs         |
| G.W.          | 12Kg          |