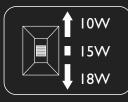

### **EASY & FAST** installation

Easy surface-mounted

Pre-set Button to change color

Watt Settable

Twist on

Front side waterproof

CCT Change Button Power settable 10W 15W 18W

Ultra-thin 22mm Compact & elegant design

#### RSPADIMCCT

According to the needs of the environment, three kinds of power can be adjusted by 10W/15W/18W, and with adjustable CCT 3000K/4000K/5700K<6500K>. More energy efficient and convenient.

**Back View** 

### ⇒ Technology Parameter

| Item No.              | RSPADIMCCT                       |  |
|-----------------------|----------------------------------|--|
| Diameter (A/B mm)     | D230x22mm                        |  |
| Thickness(mm)         | 22mm                             |  |
| Watt (W)              | 10 / 15W / 18W                   |  |
| LED Qty (pcs)         | I20PCS                           |  |
| Voltage (V)           | AC220-240V                       |  |
| Lumens (Im)           | 900-1800lm                       |  |
| Light Efficacy (Im/W) | 90-100m/w                        |  |
| CCT (K)               | 3000K-4000K-5700K<6500>          |  |
| CRI (Ra)              | 82                               |  |
| Beam Angle (°)        | 120°                             |  |
| Function              | Power adjustable +<br>CCT change |  |
| Power Factor (PF)     | 0.5                              |  |
| Lifetime (Hrs)        | 30,000                           |  |