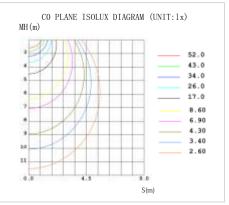

|  |
| CCT (K)               | 3000K-4000K-5700K<6500>          |  |
| CRI (Ra)              | 82                               |  |
| Beam Angle (°)        | 120°                             |  |
| Function              | Power adjustable +<br>CCT change |  |
| Power Factor (PF)     | 0.5                              |  |
| Lifetime (Hrs)        | 30,000                           |  |

Application for commercial lighting (office, hotel, shopping mall, museum , hospital etc.) Residential lighting (bedroom, hall, dinning room, kitchen etc.)





#### RSPADIMCCT

Light distribution: symmetry lighting

CCT: 4000K

Dimension: Ø230x22mm Beam angle:120°

#### Notice:

The testing data can only represent 18W AirFlat in CCT 4000K

#### **LUMINOUS INTENSITY DISTRIBUTION**





\_\_\_\_\_\_

\_\_\_\_\_

\_\_\_\_\_

## Structure Drawing



#### Installation Instruction

Please read these instructions thoroughly before use and retain for future reference.

- · Make sure the power is off before installation.
- This product is suitable for connection to a 220- 240Vac 50/60Hz supply.
- · Installation must be carried out in accordance with national building and wiring regulations.
- · Only the professional electrician can do the installing work. (Watch out the high voltage!)
- · Make sure the integrity of the panel light when open the package.
- There is at least 0.2mm distance between the lamp and the inflammable materials.
- · The power line can be fixed by clips and need to make sure it is fixed tightly.
- · Make sure the power line get enough length to avoid any