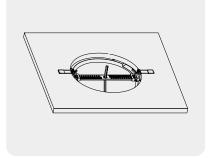

flammable materials.
- · The power line can be fixed by clips and need to make sure it is fixed tightly.
- · Make sure the power line get enough length to avoid any pull force of the line.
- · After installation, link the lamp with driver.
- $\cdot$  Link the drive to electric supply, usually, the brown line is firing line, the blue line is null line.
- · Do not use the drive specially for LED lamp on other lamps.

#### Recessed

#### Notice: Spring adjustable instruction







Push out directly



Step I: Open the terminal cover with a cross screwdriver.



Step 2: insert one end of the bracket into the card slot with a locked-mark position, align the other side, tighten the clamp by counterclockwise rotation, and connect the outer line with the fast connecting terminal inside the lamp



Step3: pick up the spring and install the fitting to ceiling hole.

#### Surface-mounted



Step I:Fix the bracket on the ceiling;



Step 2: connect the outer line with the quick connecting terminal in the lamp fitting bag, and then insert one end of the bracket into the card slot with the position of the locking mark, align the other side, and tighten the clamp by counter-clockwise rotation.



Step3:twist-on the bracket anti-clockwise until click.

## ⇒ Package



| Model<br>Item | RSPADIMCCT    |
|---------------|---------------|
| Box Size      | 275x239x30mm  |
| Qty / Box     | Ipcs          |
| Carton Size   | 498×320×305mm |
| Qty / Carton  | 20pcs         |
| G.W.          | 12Kg          |

Note: there may be tolerance on weight, please check with us for details.

# Preslite D