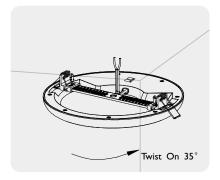

#### Surface-mounted

Step I:Fix the bracket on the ceiling;

Step 2: connect the outer line with the quick connecting terminal in the lamp fitting bag, and then insert one end of the bracket into the card slot with the position of the locking mark, align the other side, and tighten the clamp by counter-clockwise rotation.

Step3:twist-on the bracket anti-clockwise until click.