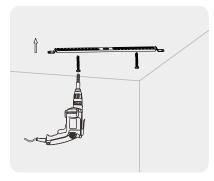

#### Surface-mounted

Step I:Fix the bracket on the ceiling;

Step 2: connect the outer line with the quick connecting terminal in the lamp fitting bag, and then insert one end of the bracket into the card slot with the position of the locking mark, align the other side, and tighten the clamp by counter-clockwise rotation.