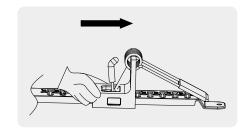

allation must be carried out in accordance with national building and wiring regulations.
- · Only the professional electrician can do the installing work. (Watch out the high voltage!)
- · Make sure the integrity of the panel light when open the package.
- There is at least 0.2mm distance between the lamp and the inflammable materials.
- · The power line can be fixed by clips and need to make sure it is fixed tightly.
- · Make sure the power line get enough length to avoid any pull force of the line.
- · After installation, link the lamp with driver.
- $\cdot$  Link the drive to electric supply, usually, the brown line is firing line, the blue line is null line.
- · Do not use the drive specially for LED lamp on other lamps.

#### Recessed

#### Notice: Spring adjustable instruction







Push out directly



Step I: Open the terminal cover with a cross screwdriver.



Step 2: insert one end of the bracket into the card slot with a locked-mark position, align the other side, tighten the clamp by counterclockwise rotation, and connect the outer line with the fast connecting terminal inside the lamp



Step3: pick up the spring and install the fitting to ceiling hole.

#### Surface-mounted



Step I:Fix the bracket on the ceiling;



Step 2: connect the outer line with the quick connecting terminal in the lamp fitting bag, and then insert one end of the bracket into the card slot with the position of the locking mark, align the other side, and tighten the clamp by counter-clockwise rotation.



Step3:twist-on the bracket anti-clockwise until click.

## ⇒ Package



| Model<