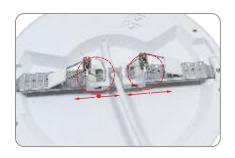

#### Notice: Spring adjustable instruction

Push out directly

Step I: Open the terminal cover with a cross screwdriver.

Step 2: insert one end of the bracket into the card slot with a locked-mark position, align the other side, tighten the clamp by counterclockwise rotation, and connect the outer line with the fast connecting terminal inside the lamp