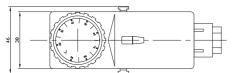

## CONTACT

Unipolar, encased thermostat with switch contacts complete with cabie clamp, It Is

particularly suitable lor measuring temperatures on heating plant pipes and other uses.

Thermostat clamping is achieved by means of spring-band, assuring good contact and fixing to pipes.

## TECHNICAL DATA

Temperature range
Temperature differential
Contacts
Contacts rating
Cut-off or switching contacts
Number of automatic cycles

Number of automatic cycles Temperature rate of change Degree of protection 20°/90° C Dt ±7° C Ag 1000/1000 15A (2.5) 250V~