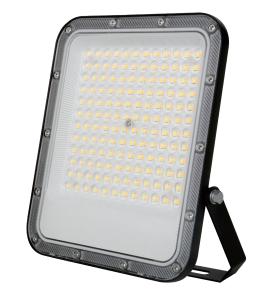

## PRODUCT FEATURES

- Integrated cooling design, elegant, efficient Streamline design, beautiful appearance, no accumulation
- ADC12# die-casting aluminum case, excellent heat dissipation performance, durable
- Professional outdoor painting, stainless steel conponents, excellent anti-corrosion and anti-rusting performance, widely used in different environment
- 3CCT Switch

### **Electrical Data**

50W Wattage

Voltage AC100-265V

LED SMD2835

IP65 Waterproof

### **Others**

Material Aluminium Die-casting

Working Temperature -20°C - 50°C

Size 199x168x29mm