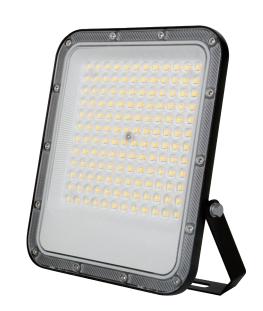

## PRODUCT FEATURES

- Integrated cooling design, elegant, efficient Streamline design, beautiful appearance, no accumulation
- ADC12# die-casting aluminum case, excellent heat dissipation performance, durable
- Professional outdoor painting, stainless steel conponents, excellent anti-corrosion and anti-rusting performance, widely used in different environment
- 3CCT Switch

### **Electrical Data**

50W Wattage

Voltage AC100-265V

LED SMD2835

IP65 Waterproof

### **Others**

Material Aluminium Die-casting

Working Temperature -20°C - 50°C

Size 199x168x29mm