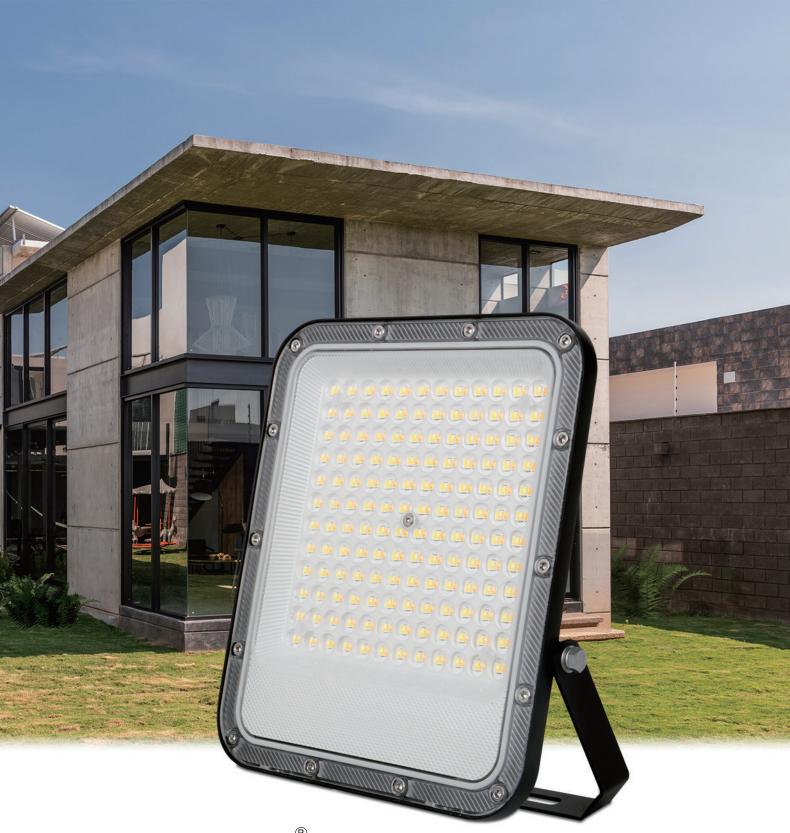

## PRODUCT FEATURES

- Integrated cooling design, elegant, efficient Streamline design, beautiful appearance, no accumulation
- ADC12# die-casting aluminum case, excellent heat dissipation performance, durable
- Professional outdoor painting, stainless steel conponents, excellent anti-corrosion and anti-rusting performance, widely used in different environment
- 3CCT Switch