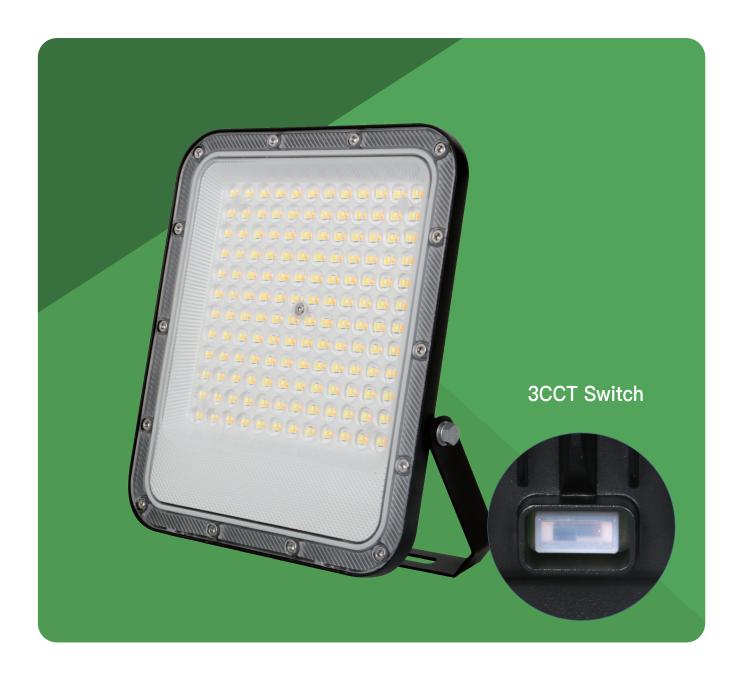

## PRODUCT FEATURES

- Integrated cooling design, elegant, efficient Streamline design, beautiful appearance, no accumulation
- ADC12# die-casting aluminum case, excellent heat dissipation performance, durable
- Professional outdoor painting, stainless steel conponents, excellent anti-corrosion and anti-rusting performance, widely used in different environment
- 3CCT Switch