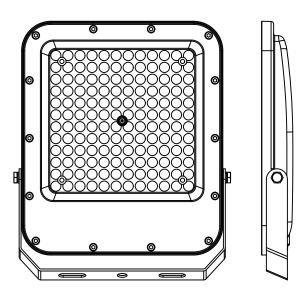

### **Others**

Material Aluminium Die-casting

Working Temperature -20°C - 50°C

Size 199x168x29mm

### **Others**

Material Aluminium Die-casting

Working Temperature -20°C - 50°C

247\*207\*30mm Size

### **Others**

Material Aluminium Die-casting

Working Temperature -20°C - 50°C

Size 289\*239\*32mm

### **Others**

Material Aluminium Die-casting

Working Temperature -20°C - 50°C

Size 327\*275\*33mm