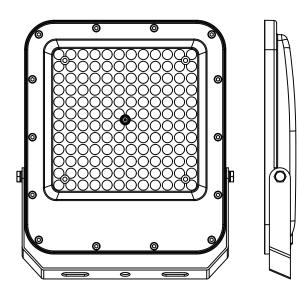

### **Others**

Material Aluminium Die-casting

Working Temperature -20°C - 50°C

Size 199x168x29mm

### **Others**

Material Aluminium Die-casting

Working Temperature -20°C - 50°C

247\*207\*30mm Size

### **Others**

Material Aluminium Die-casting

Working Temperature -20°C - 50°C

Size 289\*239\*32mm

### **Others**

Material Aluminium Die-casting

Working Temperature -20°C - 50°C

Size 327\*275\*33mm