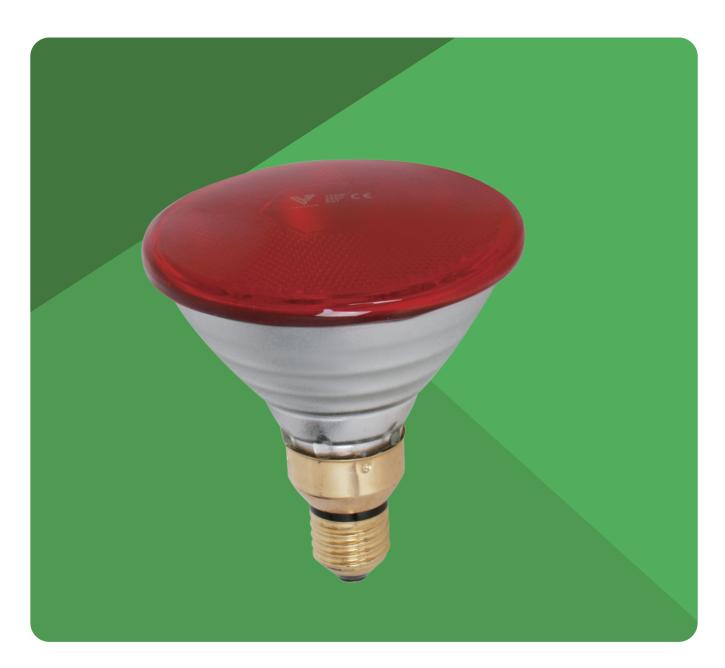

# **Heat Lamp**

## **Heat Lamp**

### **Heat Lamp**

### Performance

| Model    | Voltage    | Wattage | Colour | Base | Size      | Burning Position |
|----------|------------|---------|--------|------|-----------|------------------|
| HLPAR38R | AC220-240V | 175W    | 1100K  | E27  | 121*134mm | Based up 45°     |