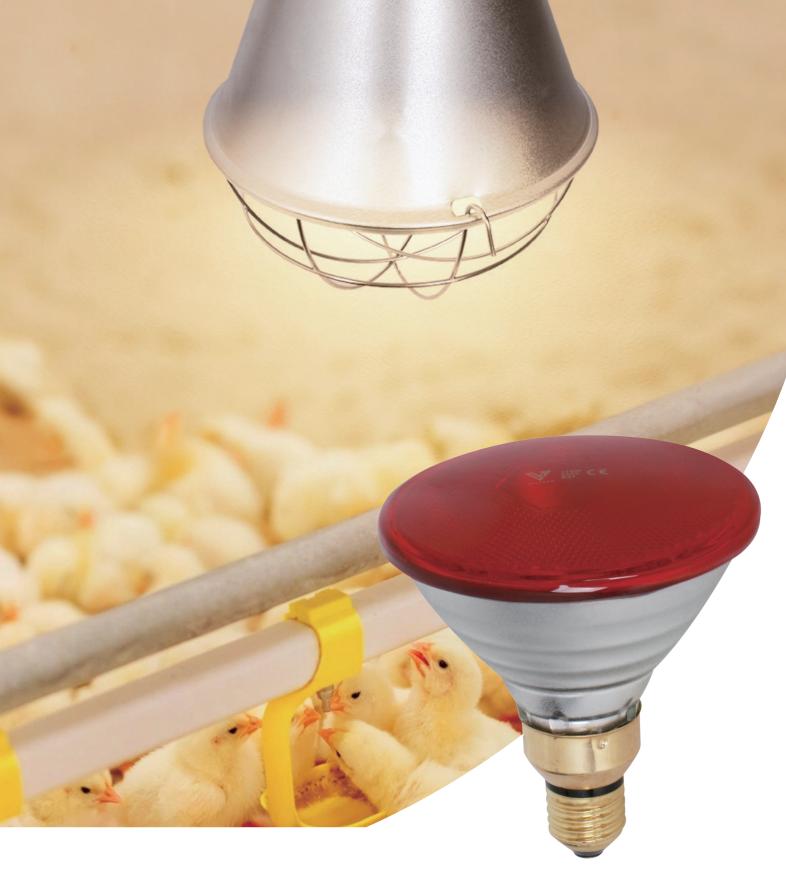

# **Heat Lamp**

## **Heat Lamp**



### Performance

| Model    | Voltage    | Wattage | Colour | Base | Size      | Burning Position |
|----------|------------|---------|--------|------|-----------|------------------|
| HLPAR38R | AC220-240V | 175W    | 1100K  | E27  | 121*134mm | Based up 45°     |



### **Heat Lamp**

#### Warranty

**2** years warranty for original purchaser product that is identified on seller's invoice reflecting its original purchase(the "Product")

- The following circumstances will not be warranted :
- Damage caused by force majeure such as war,riots,sabotage,cyclones,earthquakes,tidal waves, flooding,fire,lighting strikes etc.
- Damage caused by user's improper delivery.defects caused by wrong operation,wrong treatment and destruction of machinery
- Damage